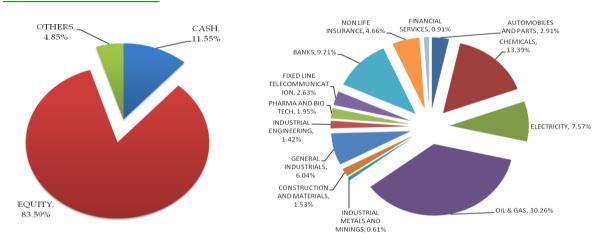

ent Company on 5th April 2010.

For Habib Asset Management Limited (Management Company)

Chief Executive

Director \_\_\_\_

#### Directors' Report

The Board of Directors of Habib Asset Management Limited, the management company of First Habib Stock Fund (FHSF) is pleased to present the condensed financial statements of FHSF for the period from October 10, 2009 to March 31, 2010.

#### **Fund's Performance**

The Fund earned net income of Rs. 6.39 million for the period ended March 31, 2010 as against loss of Rs 1.73 million for the period ended December 31, 2009, comprising gain on sale of investments and dividend income of Rs. 3.82 million and Rs. 2.49 million respectively. The net assets of the Fund stood at Rs. 141.36 million as at March 31, 2010.

#### **Asset & Sector Allocation**



#### **Future Outlook**

In a progressive trend, the current account deficit has declined to USD 2.56 billion till February 2010 from USD 7.96 billion during the corresponding period last year. Foreign Portfolio Investment in March 2010 reached USD 108.77 million which is the highest net inflow for any month after September 2009.

The KSE 100 index climbed to and crossed the 10,400 mark, the highest since August 2008, primarily on account of Foreign Investors being actively drawn into the market and because of exciting Corporate payouts. We continue to remain positive for the future.

#### Acknowledgement

Karachi: April 05, 2010

The Board takes this opportunity to thank its valued Unit holders, the Securities & Exchange Commission of Pakistan, the Trustee of the Fund - Central Deposito