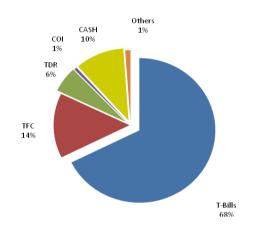

ctors' Report**

The Board of Directors of Habib Asset Management Limited, the management company of First Habib Income Fund (FHIF), is pleased to present the condensed financial statements of FHIF, for the nine months ended March 31, 2010.

#### Fund's Performance

The Fund earned income of Rs. 181.99 million during the nine months ended March 31, 2010 which comprised mainly of income from Treasury Bills amounting to Rs. 82.68 million, Term Finance Certificates Rs. 50.43 million and Rs. 41.19 million from Bank Deposits.

The net assets of the Fund stood at Rs. 1,745.26 million as on March 31, 2010 with Net Asset Value (NAV) per Unit of Rs. 102.36 as compared to Fund size of Rs. 1,617.85 million and NAV per Unit of Rs. 101.78 on March 31, 2009.

#### **Asset Allocation & Credit Quality**





#### Distribution

The Board of Directors in its meeting held on April 5, 2010 approved third interim cash dividend of Rs. 2.25 per Unit for 'C' class Units and 2.2430 bonus Units for every 100 Units for other Unit holders. The distribution resulted in payment of Rs. 20.69 million in cash and Rs. 17.67 million by way of issuing bonus Units. This leads to accumulated interim distribution of Rs. 7.75 per unit for the year ending June 30, 2010.

#### **Future Outlook**

There is general improvement in the country on the Economy and other issues. The 12-month rolling CPI rates have settled down to 12.6 percent in February 2010 compared to 21.7 percent last year. The Forex Reserves have reached to USD 14.94 billion during February 2010. This has meant better liquidity as compared to the pas