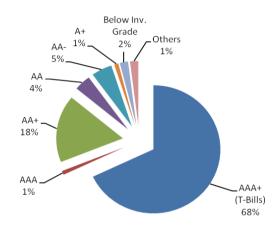

ors' Report**

The Board of Directors of Habib Asset Management Limited, the management company of First Habib Income Fund (FHIF), is pleased to present the condensed financial statements of FHIF, for the nine months ended March 31, 2010.

#### Fund's Performance

The Fund earned income of Rs. 181.99 million during the nine months ended March 31, 2010 which comprised mainly of income from Treasury Bills amounting to Rs. 82.68 million, Term Finance Certificates Rs. 50.43 million and Rs. 41.19 million from Bank Deposits.

The net assets of the Fund stood at Rs. 1,745.26 million as on March 31, 2010 with Net Asset Value (NAV) per Unit of Rs. 102.36 as compared to Fund size of Rs. 1,617.85 million and NAV per Unit of Rs. 101.78 on March 31, 2009.

#### **Asset Allocation & Credit Quality**





#### Distribution

The Board of Directors in its meeting held on April 5, 2010 approved third interim cash dividend of Rs. 2.25 per Unit for 'C' class Units and 2.2430 bonus Units for every 100 Units for other Unit holders. The distribution resulted in payment of Rs. 20.69 million in cash and Rs. 17.67 million by way of issuing bonus Units. This leads to accumulated interim distribution of Rs. 7.75 per unit for the year ending June 30, 2010.

#### **Future Outlook**

There is general improvement in the country on the Economy and other issues. The 12-month rolling CPI rates have settled down to 12.6 percent in February 2010 compared to 21.7 percent last year. The Forex Reserves have reached to USD 14.94 billion during February 2010. This has meant better liquidity as compared to the past.